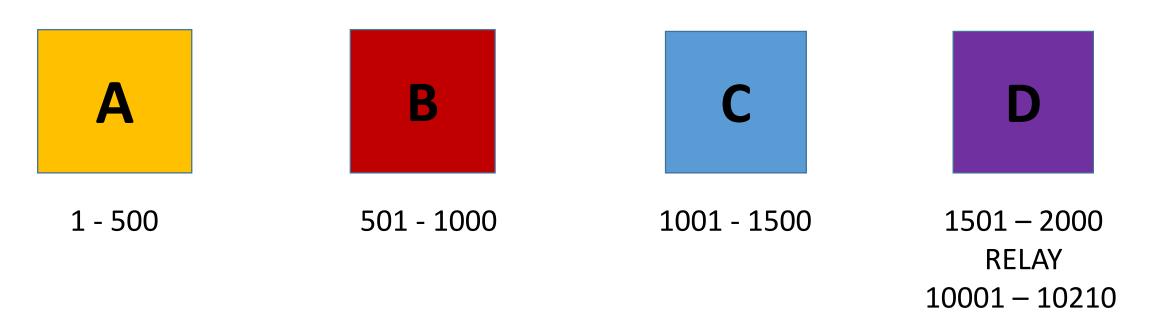

## 2016 Wave Assignments Cellcom Green Bay Marathon and Relay Sunday, May 22<sup>nd</sup> 7 am

Please note: You can move back waves but you must visit Troubleshooting at the Prevea Health and Fitness Expo on the Club Level to request moving up waves.