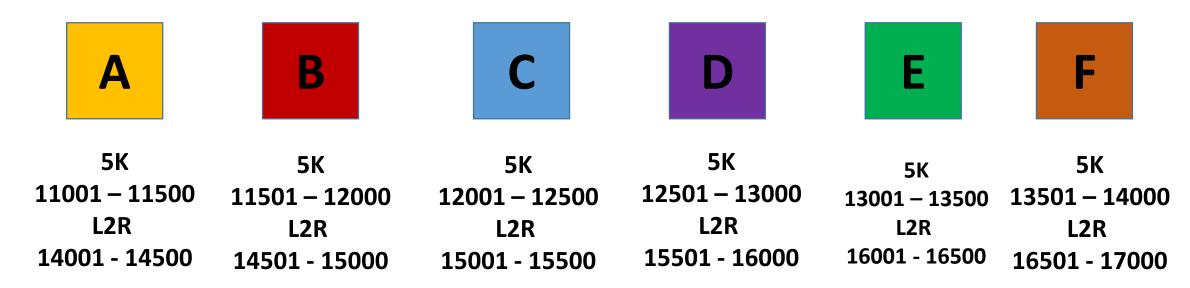

## 2016 Wave Assignments Cellcom Green Bay 5K Saturday, May 21st

Please note: You can move back waves but you must visit Troubleshooting at the Prevea Health and Fitness Expo on the Club Level to request moving up waves.