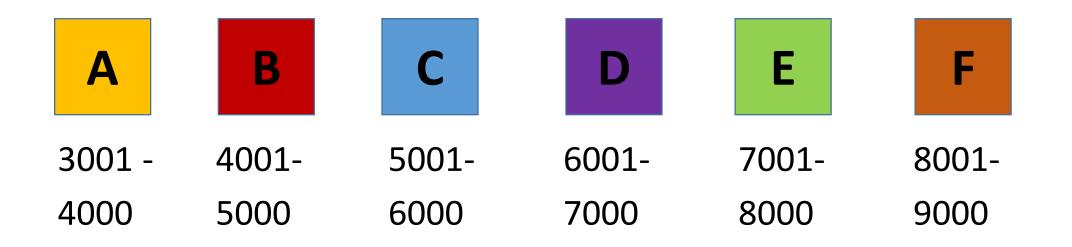

## 2016 Wave Assignments Cellcom Green Bay Half Marathon Sunday, May 22<sup>nd</sup> 8 am

• Please note: You can move back waves but you must visit Troubleshooting at the Prevea Health and Fitness Expo on the Club Level to request moving up waves.